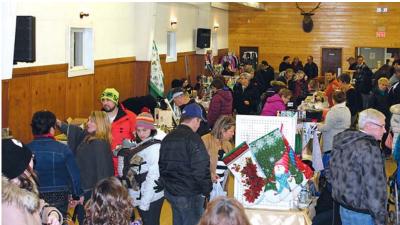

Monday, November 28, 2016 Christmas Gift Guide

The staff at Flaman in Moosomin spread some Christmas cheer at last year's Moonlight madness in Moosomin with a lit-up wagon complete with Santa, his elves and reindeer. The staff handed out hot chocolate and candy canes to everyone they came across. This year the Flaman staff are building a Holiday Train for Moonlight Madness on Wednesday. Borderland Co-op's mascot Cooper, in the photo at lower right, will be around on Moonlight Madness as well, with a Santa sack full of coupons and special offers from Moosomin businesses.

# Moonlight Madness in Moosomin Wednesday, Nov. 30

made plans for Moonlight Madness at its latest meeting. Chamber secretary Kevin Weedmark said at the meeting that stores will be open until 9 pm that night and many stores will be holding Moonlight Madness sales.