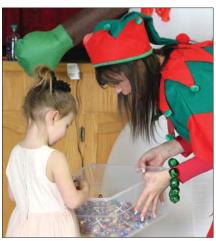

# Santa Day in Moosomin

Santa Day is coming up in Moosomin Saturday, December 3. Photos will be taken at the Seniors Drop In Centre on Carleton Street in Moosomin.

These photos are from Santa day last year.

Åbove: Blayke and Joey Doane have their photo taken while they sit on Santa's lap.

they sit on Santa's lap.
Left: Olivia Brooks poses for a photo with Santa.

Right: One of Santa's helpers offers Hadley Minty-Klapak a candy after her visit with Santa.