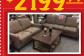

Torrington Leather Recliner \$899 \$999

**Save \$100** 

■ Banff Leather Recliner \$999 \$1199

Norwood Sofa \$2299 \$2699 Reclining Leather Loveseat \$2299 \$2699

Hillsway Sofa \$639 \$849

This beautiful living room set will add upscale appeal to your home. The plush pillow back, cutout showood legs and soft foam seats combine to provide you with stylish comfort. Create relaxed elegance with the light-finished wood frame, neutral tan pholostery and waterfall, chevron accent pillows.