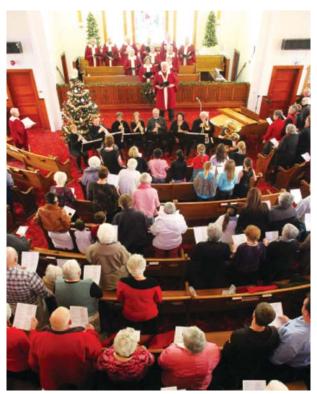

## **Moosomin Carol Festival** set for Sunday, Dec. 4

The Moosomin Carol Festival is coming up this Sunday, Dec. 4. There will be two performances, at 2 pm and 7 pm, at St. Mary's Catholic Church, and a collection will be taken up for the local food bank. There are a wide range of performances set for the carol festival.