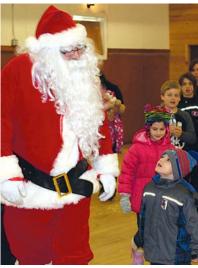

# Santa Day in Moosomin

Santa Day is coming up in Moosomin Saturday, December 3. Photos will be taken at the Seniors Drop In Centre on Carleton Street in Moosomin.

These photos are from Santa day last year.

Åbove: Blayke and Joey Doane have their photo taken while they sit on Santa's lap.

they sit on Santa's lap.
Left: Olivia Brooks poses for a photo with Santa.

Right: One of Santa's helpers offers Hadley Minty-Klapak a candy after her visit with Santa.