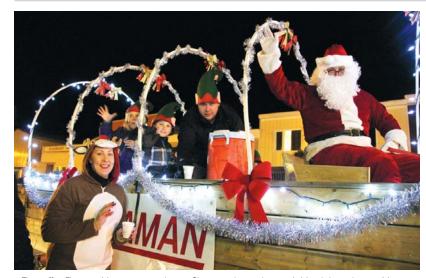

Monday, November 28, 2016 Christmas Gift Guide

The staff at Flaman in Moosomin spread some Christmas cheer at last year's Moonlight madness in Moosomin with a lit-up wagon complete with Santa, his elves and reindeer. The staff handed out hot chocolate and candy canes to everyone they came across. This year the Flaman staff are building a Holiday Train for Moonlight Madness on Wednesday. Borderland Co-op's mascot Cooper, in the photo at lower right, will be around on Moonlight Madness as well, with a Santa sack full of coupons and special offers from Moosomin businesses.

"Last year we built a wagon and took it downtown and had Santa Claus on it, and lots of people were wanting to go for rides, and we weren't set up for that," said

"This year we are building a Christmas Train. It will have five cars behind it. These are wagons built for pulling behind ATVs

and they are robust. Anyone can ride—kids, families."
Steininger said Borderland Co-op was helping Flamans with hot chocolate for that night, and that the students in the high school art class are painting the sides of the train cars.