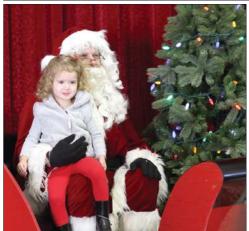

# Santa Day in Moosomin

Santa Day is coming up in Moosomin Saturday, December 3. Photos will be taken at the Seniors Drop In Centre on Carleton Street in Moosomin.

These photos are from Santa day last year.

Åbove: Blayke and Joey Doane have their photo taken while they sit on Santa's lap.

they sit on Santa's lap.
Left: Olivia Brooks poses for a photo with Santa.

Right: One of Santa's helpers offers Hadley Minty-Klapak a candy after her visit with Santa.