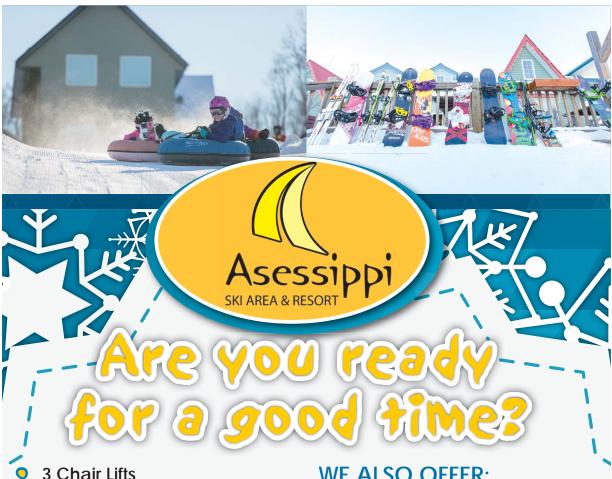

# Asessippi Ski Area and Resort Who says the Prairies are flat?

Are you ready for a good time? Well, you don't have to travel far for resort-style winter fun! Pack up the kids and your gear and head for Asessippi Ski Area and Resort, a short drive north of Russell, Manitoba.

Featuring 26 runs, three lifts, and two terrain parks for skiing and snowboarding, plus a downhill snow tubing park with four downhill lanes, there's lots to explore!

Last season, Bluesky Mush, a dogsledding company from Churchill, was added to our list of activities. They are joined this year by Asessippi Kiteboarding as well as

- 26 Runs for Downhill Skiing & Snowboarding
- 4 Downhill Tubing Lanes
- 2 Terrain Parks
- Fantastic Food Court
- Powder Keg Pub
- Certified Instructors **Available Daily**
- Complemary Grade 1 & 2 Season Passes
- Season Passes at Great Prices!