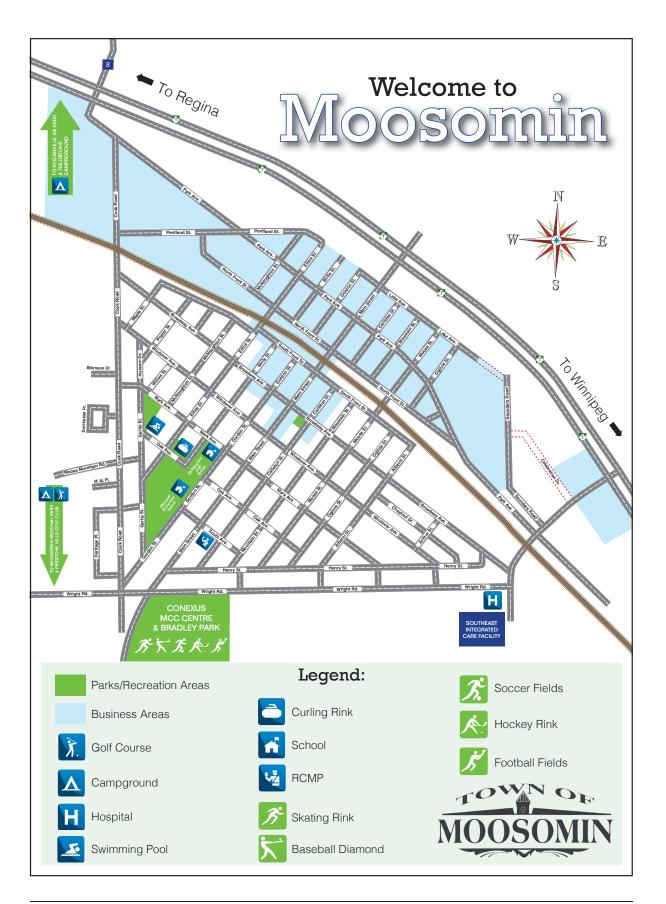

Moosomin, "Gateway to Saskatchewan," Welcomes You!

# PotashCorp Sportsplex NOW OPEN!