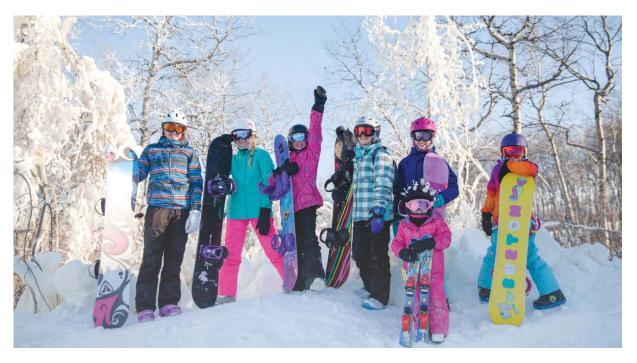

# Asessippi Ski Area and Resort Who says the Prairies are flat?

Are you ready for a good time? Well, you don't have to travel far for resort-style winter fun! Pack up the kids and your gear and head for Asessippi Ski Area and Resort, a short drive north of Russell, Manitoba.

Featuring 26 runs, three lifts, and two terrain parks for skiing and snowboarding, plus a downhill snow tubing park with four downhill lanes, there's lots to explore!

Last season, Bluesky Mush, a dogsledding company from Churchill, was added to our list of activities. They are joined this year by Asessippi Kiteboarding as well as