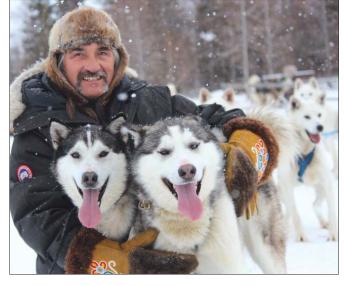

Featuring 26 runs, three lifts, and two terrain parks for skiing and snowboarding, plus a downhill snow tubing park with four downhill lanes, there's lots to explore!

Last season, Bluesky Mush, a dogsledding company from Churchill, was added to our list of activities. They are joined this year by Asessippi Kiteboarding as well as

### **WE ALSO OFFER:**

**Dog Sledding** 