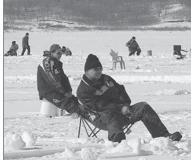

Second to the ski hill, one of the biggest draws to the Asessippi Parkland area each year is the annual Lake of the Prairies ice fishing derby. The derby will be held on February 25 this year, and boasts a first prize payout of \$10,000.

Lake of the Prairies is a popular fishing spot in the summer and is just as popular for ice fishing in the winter, when the lake is covered in ice shacks frequented by avid fishing enthusiasts. Both Manitoba and Saskatchewan fishing licenses are valid on the lake, as the lake is considered a border lake.