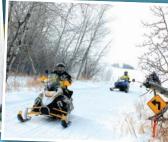

# Got a sled? Ride the beautiful Tri Valley Trails

If you like to make the most of winter on the Prairies by hopping on a snowmobile and spending your day sledding, then you're in luck.

your day sledding, then you're in luck.

The Tri Valley Trails provide 300 kilometres of snowmobile trails in the area, linking three scenic valleys—the Pipestone, the Assiniboine and the Qu'Appelle. The trails run from south of Moosomin up north to Spy Hill, west to Tantallon, and east into Manitoba where they link up with Manitoba's SnoMan Trails. On the west side, the trails link up with the Esterhazy snowmobile club's trails, allowing riders to continue riding right up to Yorkton.