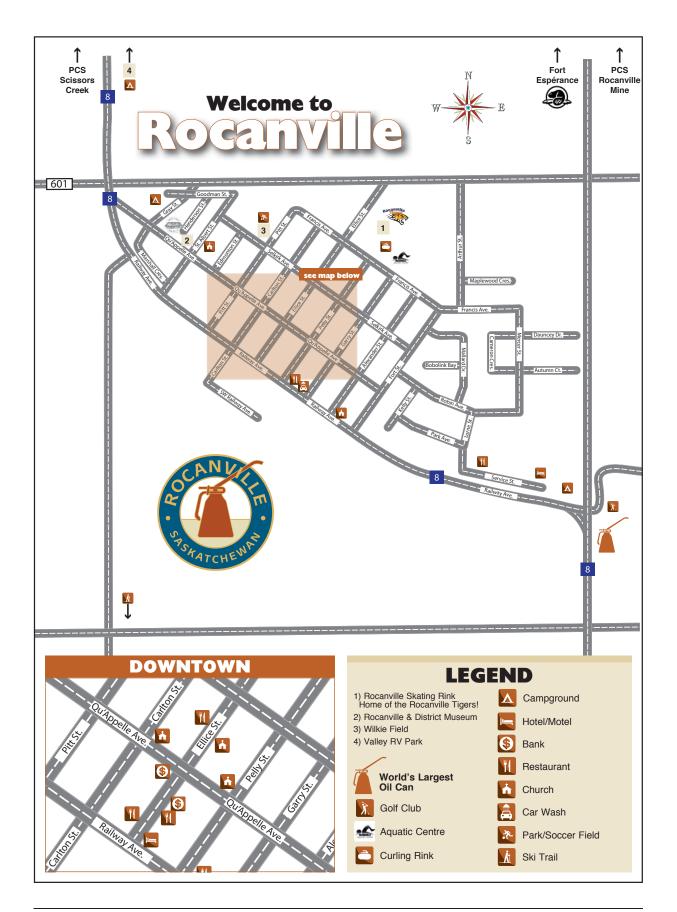

belt auger/impeller drive system
- · 14" steel serrated auger Large capacity 14" impeller
- Throws snow up to 50 feet · Directional tires 16X5
- (included) Cast iron gear case with 5-year Limited Consumer Warranty
- 3-year Limited Consumer





- Auto-Turn™
- 14" steel serrated auger
- Large capacity 14" impeller
- Throws snow up to 50 feet
- Directional tires 16X5 (included)
- Cast iron gear case with 5-year Limited Consumer
- Warranty 3-year Limited Consumer Warranty



# **FARM EQUIPMENT**

Ask us how to earn Air Miles Reward Miles on your purchases!

VIEW OUR FULL LINE OF EQUIPMENT AT

**BALCARRES** 306-334-2492 **FOAM LAKE** 

**PREECEVILLE** 

**WYNYARD** 

**YORKTON** 

**MOOSOMIN** 

**RUSSELL** 204-773-2149

306-272-3345

306-547-2007

306-554-2536

306-783-9459

306-435-3301









Virden Home Hardware Building Centre

298 SIXTH AVE. SOUTH VIRDEN, MB

204.748.2011

# PRODUCTS WE CARRY:

- Toys
- Christmas Decorations
- Gift Ideas
- Home Décor
- Plumbing/Electrical Supplies
- Paint & Accessories
- And More!

# WE OFFER:

- In and Out-of-Town Delivery
- Free Estimates/ Quotes
- Shopatron Online Ordering
- Wedding Registries



# Building Centre

HOURS OF Monday - Friday: 8 a.m. - 6 p.m. OPERATION: Saturday: 9 a.m. - 5:30 p.m. www.homehardware.ca



OILCAPSHOCKEY.COM

Virden, Manitoba





YOUR ONE STOP SHOP FOR EVERYTHING FIREARMS WOLVERINESUPPLIES.COM





### Rich History Bright Future



### **Certified Pre-Owned Vehicle Program**

- > 150 + Point mechanical & safety inspection
- > Fully Reconditioned
- Oil and Filter Change
- Professionally detailed
- Warrant