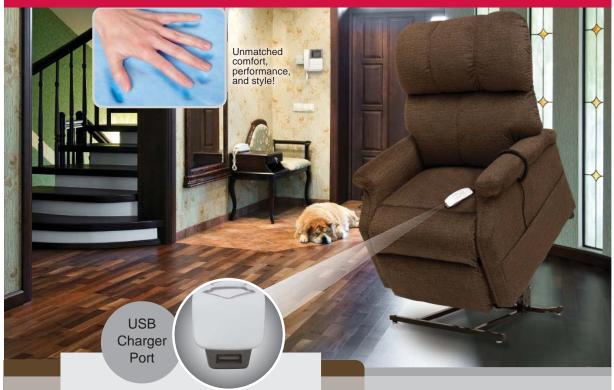

### Experience the Ultimate in Lift Chair Comfort.

The Serenity Collection from Pride® Lift
Chairs combines superior comfort, top-notch
performance and unparalleled style to create
a lift chair unlike any other. Featuring Pride®
Memory Foam for enhanced cooling comfort
and individually wrapped coil springs for a
balanced seating experience, the Serenity
Collection Lift Chair is the ultimate in lift chair
comfort.