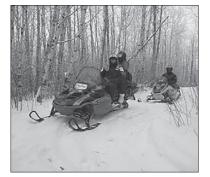

www.asessippiparklandtourism.com

Riding the Tri Valley Trails

# Got a sled? Ride the beautiful Tri Valley Trails

If you like to make the most of winter on the Prairies by hopping on a snowmobile and spending your day sledding, then you're in luck.

your day sledding, then you're in luck.

The Tri Valley Trails provide 300 kilometres of snowmobile trails in the area, linking three scenic valleys—the Pipestone, the Assiniboine and the Qu'Appelle. The trails run from south of Moosomin up north to Spy Hill, west to Tantallon, and east into Manitoba where they link up with Manitoba's SnoMan Trails. On the west side, the trails link up with the Esterhazy snowmobile club's trails, allowing riders to continue riding right up to Yorkton.