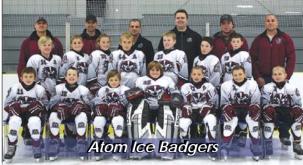

FRONT ROW FROM LEFT: Maddex Setrum. Graeme Veitch. Brayden Davidson. Donovan Matichuk.

FRONT ROW: Ty Nagy

MIDDLE ROW, FROM LEFT: Kaynen Newton, Burke Lewis, Drew Leeds, Levi Jamieson, Brennan Powell.

BACK ROW FROM LEFT: Langdon Dolman, Cassia Gagnon, Kale Holmstrom, Porter Skulmoski,
Rory Poole. COACHES: Kyle Nagy (manager), Darcy Jaimeson (coach) MISSING: Robin Poole (coach)

FRONT ROW FROM LEFT: Lincoln Norman, Ethan Fath, Logan Bruce, Ward Brown, Matt MacDonald,

RACK ROW FROM LEFT: Darryl Locke (coach), Zayn Leslie, Mark Garbutt, TJ Schenn, Tayson Cherry, Rooen Locke, Adam Brown (assistant coach) MISSING: Dan MacDonald (coach).