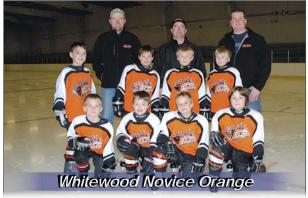

MOOSOMIN, SK

FRONT ROW FROM LEFT: Carter Lawrence, Ryder Miller, Wyatt Fisk, Ashton Bender, Eric Fisher,

Ashley Bochek, Kapaya Chilufya.

MIDDLE ROW FROM LEFF: Jayden Geiger, Keaton Ireland, Denham Leeds, Alainna Brown,
Alyssa Rasmuson, Davis Ireland, Darbi Poole.

BACK ROW FROM LEFF: Joe Ireland (coach), Paul Fisher (assistant coach), Dave Ireland (assistant coach).

COACHES BACK ROW, FROM LEFT: Dennis Helmeczi (assistant coach), Greg Light (assistant), Jason Fath (coach), Jason Wiens (coach), Fraser Bailey, Dave Shields