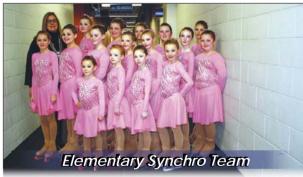

MISSING FROM CANSKATE: Alexa Grimm, Gracy Russell, Hudson Foy, Weston Dyke, Nixon Hockley, Daxton McGonigal, Eden Hagedorn, Kaiden Grimm, McKinley O'Rourke, Rylan McTavish, Troy Niznik.

BACK ROW, FROM LEFT: Kaymenn Fawcett, Cassidy Griemann, Joelle Garvey, Shaelynn Driver, Brooklynn Davidson, Ashley Johnston, Shallen Bear, Casey McCormac, Kennedy Sippola. 3RD ROW, FROM LEFT: Lydia Smith, Grace Willms, Lynice Holmstrom, Maya Petreny
2ND ROW, FROM LEFT: Wesley Smith, Marissa Smith, Hailey Fisher, Ashley Bochek, Brooklyn Kruppi,