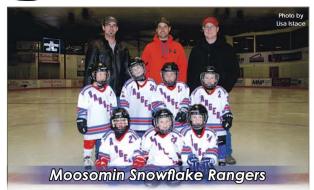

BACK ROW FROM LEFT: Ryan May, Ross Easton, Bryn Crump.
MIDDLE ROW FROM LEFT: Cash May, Tyson Hardy, Cohen Easton, Keegan Park.
FRONT ROW FROM LEFT: Rhett Nosterud, Shane Crump, Brett Bochek.



BACK ROW FROM LEFT: Chris Geiger (coach), Andrew Stacey (coach).
MIDDLE ROW FROM LEFT: Blake Bruce, Cohen Haines, Cameron Schoonbaert, Kohl Stephen, Alysa Geiger, Ella Newton.

FRONT ROW FROM LETT: Zavery Hollingshead, Dane Thorn, Blake Young, Kendry Lewis, Austin Stacey.



BACK ROW FROM LEFT: Mike Matichuk (coach), Michael Bratton (coach), Shaun Setrum (team manager)
MIDDLE ROW FROM LEFT: Cooper Bratton, Zane Jacobs, Rudy Martens, Aulie Skulmoski, Rowan Leeds,

FRONT ROW FROM LEFT: Maddex Setrum. Graeme Veitch. Brayden Davidson. Donovan Matichuk.



FRONT ROW: Ty Nagy

MIDDLE ROW, FROM LEFT: Kay