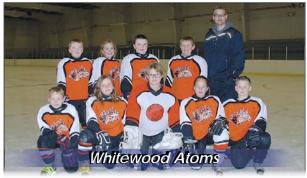

BACK ROW FROM LEFT: Ryan May, Ross Easton, Bryn Crump.
MIDDLE ROW FROM LEFT: Cash May, Tyson Hardy, Cohen Easton, Keegan Park.
FRONT ROW FROM LEFT: Rhett Nosterud, Shane Crump, Brett Bochek.

BACK ROW FROM LEFT: Chris Geiger (coach), Andrew Stacey (coach).
MIDDLE ROW FROM LEFT: Blake Bruce, Cohen Haines, Cameron Schoonbaert, Kohl Stephen, Alysa Geiger, Ella Newton.

FRONT ROW FROM LETT: Zavery Hollingshead, Dane Thorn, Blake Young, Kendry Lewis, Austin Stacey.

BACK ROW FROM LEFT: Mike Matichuk (coach), Michael Bratton (coach), Shaun Setrum (team manager)
MIDDLE ROW FROM LEFT: Cooper Bratton, Zane Jacobs, Rudy Martens, Aulie Skulmoski, Rowan Leeds,