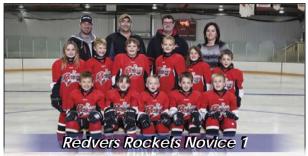

BACK ROW, FROM LEFT: Krista Naviaux ( aux (assistant Coach). MISSING: Rodney Miller (coach), and Jerry Davis (assi MIDDLE ROW, FROM LEFT: Kate Pirlot, Chloe Stewart, Cash Martel, Austin Davis, Byland Garnier Naton Miller, Ethan Delmaire. FRONT ROW, FROM LEFT: Jade Krainyk, Miles Nord, Shane Sanborn, Justin Poirier, Jada Naviaux.

BACK ROW, FROM LEFT: Kevin Sylvester (assistant coach), PJ Jacobson (coach), Jason Magotiaux (assistant coach). MISSING: Pascella Jacobson (manager).

MIDDLE ROW, FROM LEFT: Oilver Poirier, Zach Hill, Kayden Kemtopf, Bree Hutton, Peyton Stewart, Isiah Jacobson, Kameron Martin, Gabrielle Poirier, Carson Henrion, Cole Poirier. FRONT ROW, FROM LEFT: Wyatt Millions, Aydan Lawless, Trey Weir, Owen Jacobson, Chaz, Sylvester, Colby Magotiaux, Evan James, Carson Longphee.