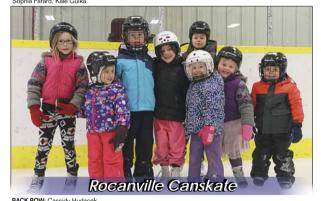

participants, player

FROM LEFT: Aubree Easton, John Jacobs, Cason McMull Lennox Nosterud, Tavin Easton, Shaelyn Olafson.

FROM LEFT: Luke Holman, Brett Bochek, Cydney Nixon, Reese Miller, Peyton Glass, Maya McMullen

MISSING FROM CANSKATE: Alexa Grimm, Gracy Russell, Hudson Foy, Weston Dyke, Nixon Hockley, Daxton McGonigal, Eden Hagedorn, Kaiden Grimm, McKinley O'Rourke, Rylan McTavish, Troy Niznik.

BACK ROW, FROM LEFT: Kaymenn Fawcett, Cassidy Griemann, Joelle Garvey, Shaelynn Driver, Brooklynn Davidson, Ashley Johnston, Shallen Bear, Casey McCormac, Kennedy Sippola. 3RD ROW, FROM LEFT: Lydia Smith, Grace Willms, Lynice Holmstrom, Maya Petreny
2ND ROW, FROM LEFT: Wesley Smith, Marissa Smith, Hailey Fisher, Ashley Bochek, Brooklyn Kruppi,