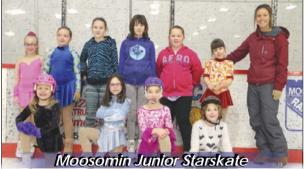

FRONT ROW, FROM LEFT: Addison Szafron,

Brittyn Fuchs.
2ND ROW, FROM LEFT: Emily Knutson, Jordanna Jackson, Logan Sauve, Haylie Fuchs, Vaida Maas, Lachlyn Bourhis, Lia Redman, Kate Hudym.
3RD ROW, FROM LEFT: Carter Jones, Abby Hudym, Kaleb Courtney, Kaci Jones, Makayla Szafron, Alayna Boardman, Jessalyn Holloway, Lana Knutson, Chloe Szafron, Heidi Paice, Josh Flaman.
4TH ROW, FROM LEFT: Ciara Fuchs (Starskate, PA), Ashley Holloway (Starskate, PA). Emily Fuchs (Starskate, PA), Sierra Dodd (Starskate), Sofia Mon-Leathem, Olivia Paice, Melissa Boardman BACK ROW: Sherri Fuchs (Coach)
MISSING: Brooke Minty, Kyla Flaman, Chelsea Sauve (Starskate, PA).