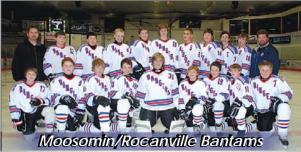

BACK ROW FROM LEFT: Ryan May, Ross Easton, Bryn Crump.
MIDDLE ROW FROM LEFT: Cash May, Tyson Hardy, Cohen Easton, Keegan Park.
FRONT ROW FROM LEFT: Rhett Nosterud, Shane Crump, Brett Bochek.

BACK ROW FROM LEFT: Chris Geiger (coach), Andrew Stacey (coach).
MIDDLE ROW FROM LEFT: Blake Bruce, Cohen Haines, Cameron Schoonbaert, Kohl Stephen, Alysa Geiger, Ella Newton.

FRONT ROW FROM LETT: Zavery Hollingshead, Dane Thorn, Blake Young, Kendry Lewis, Austin Stacey.

BACK ROW FROM LEFT: Mike Matichuk (coach), Michael Bratton (coach), Shaun Setrum (team manager)
MIDDLE ROW FROM LEFT: Cooper Bratton, Zane Jacobs, Rudy Martens, Aulie Skulmoski, Rowan Leeds,