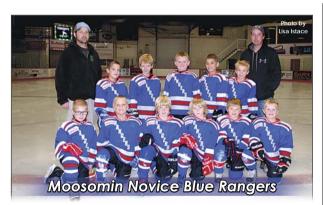

FRONT ROW FROM LEFT: Maddex Setrum. Graeme Veitch. Brayden Davidson. Donovan Matichuk.

FRONT ROW: Ty Nagy

MIDDLE ROW, FROM LEFT: Kaynen Newton, Burke Lewis, Drew Leeds, Levi Jamieson, Brennan Powell.

BACK ROW FROM LEFT: Langdon Dolman, Cassia Gagnon, Kale Holmstrom, Porter Skulmoski,
Rory Poole. COACHES: Kyle Nagy (manager), Darcy Jaimeson (coach) MISSING: Robin Poole (coach)

FRONT ROW FROM LEFT: Lincoln Norman, Ethan Fath, Logan Bruce, Ward Brown, Matt MacDonald,

RACK ROW FROM LEFT: Darryl Locke (coach), Zayn Leslie, Mark Garbutt, TJ Schenn, Tayson Cherry, Rooen Locke, Adam Brown (assistant coach) MISSING: Dan MacDonald (coach).