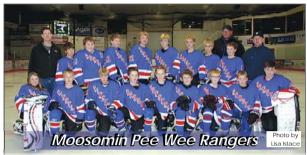

MOOSOMIN, SK

FRONT ROW FROM LEFT: Carter Lawrence, Ryder Miller, Wyatt Fisk, Ashton Bender, Eric Fisher,

Ashley Bochek, Kapaya Chilufya.

MIDDLE ROW FROM LEFF: Jayden Geiger, Keaton Ireland, Denham Leeds, Alainna Brown,
Alyssa Rasmuson, Davis Ireland, Darbi Poole.

BACK ROW FROM LEFF: Joe Ireland (coach), Paul Fisher (assistant coach), Dave Ireland (assistant coach).

COACHES BACK ROW, FROM LEFT: Dennis Helmeczi (assistant coach), Greg Light (assistant), Jason Fath (coach), Jason Wiens (coach), Fraser Bailey, Dave Shields

MIDDLE ROW, FROM LEFT: Beau Helmeczi, Riley Stradeski, Ava Metzger, Nolan Wiens Colby Cuddington, Tyler Thompson, Wyatt Nixon

FRONT ROW, FROM LEFT: Marshall Light, Ethan Taylor, Wesley Smith, Aidan Rieger, Conor Fath,

Ashtyn Shields, Michael Romanchook

BACK ROW FROM LEFT: Murray Gray (coach), Colin Lawrence, Tyson Praski, Monty Driver, Jake Poole, Nigel Metzger, Blake Rasmuson, Dwight Rasmuson, Perry Rasmuson (coach), Blake Gray, Devon Jamieson (coach)