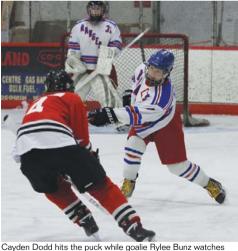

The Rocanville Novice Tigers play a match against the Whitewood Elks novice team

Cayden Dodd hits the puck while goalie Rylee Bunz watches during a Rangers Bantam game in Moosomin.