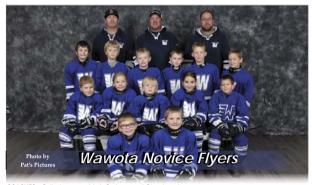

BACK ROW FROM LEFT: Ryan May, Ross Easton, Bryn Crump.
MIDDLE ROW FROM LEFT: Cash May, Tyson Hardy, Cohen Easton, Keegan Park.
FRONT ROW FROM LEFT: Rhett Nosterud, Shane Crump, Brett Bochek.

BACK ROW FROM LEFT: Chris Geiger (coach), Andrew Stacey (coach).
MIDDLE ROW FROM LEFT: Blake Bruce, Cohen Haines, Cameron Schoonbaert, Kohl Stephen, Alysa Geiger, Ella Newton.

FRONT ROW FROM LETT: Zavery Hollingshead, Dane Thorn, Blake Young, Kendry Lewis, Austin Stacey.

BACK ROW FROM LEFT: Mike Matichuk (coach), Michael Bratton (coach), Shaun Setrum (team manager)
MIDDLE ROW FROM LEFT: Cooper Bratton, Zane Jacobs, Rudy Martens, Aulie Skulmoski, Rowan Leeds,