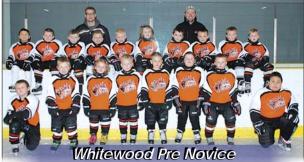

FRONT ROW FROM LEFT: Maddex Setrum. Graeme Veitch. Brayden Davidson. Donovan Matichuk.

FRONT ROW: Ty Nagy

MIDDLE ROW, FROM LEFT: Kaynen Newton, Burke Lewis, Drew Leeds, Levi Jamieson, Brennan Powell.

BACK ROW FROM LEFT: Langdon Dolman, Cassia Gagnon, Kale Holmstrom, Porter Skulmoski,
Rory Poole. COACHES: Kyle Nagy (manager), Darcy Jaimeson (coach) MISSING: Robin Poole (coach)

FRONT ROW FROM LEFT: Lincoln Norman, Ethan Fath, Logan Bruce, Ward Brown, Matt MacDonald,

RACK ROW FROM LEFT: Darryl Locke (coach), Zayn Leslie, Mark Garbutt, TJ Schenn, Tayson Cherry, Rooen Locke, Adam Brown (assistant coach) MISSING: Dan MacDonald (coach).