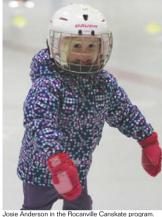

BACK ROW: Cassidy Hudacek,
FRONT ROW, FROM LEFT: Cayle Hudacek, Cecilia smith, Maliah Watson, Eva Lowe, Josie Anderson,
Cash Hudacek, Russel Wushke. MISSING: Miley Lessmeister, Madeleine Reavie, Jaxx Goodman.