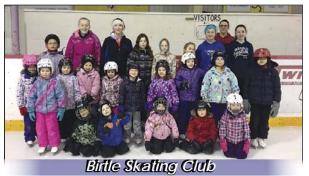

(Foxwarren), McKiya Mazur (Angusville), Alana Sawaryn (Russell), Anna Garnett (Russell), Taelor Loewen (Russell)

MISSING: AP's: Levi Derkatch (Russell), Kora Tibbatts (Foxwarren)
Head Coach: David Barteaux (Foxwarren) Assistant Coach: Jeff Garnett, (Russell), Assistant Coach &
Safety: Jacki Barteaux (Foxwarren), Manager: Jewel Mazur (Angusville).







Minor Hockey Players and Figure Skaters have had a great season.

We are sure your skills on the ice have improved with the help of your coaches











Cell: 204-851-2123

elkhornwws@gmail.cor



### Congratulations! We hope you had a fun season!

Louis Dreyfus

Commodities





of minor hockey in the Elkhorn area!

Prairie Ag Air Ltd Elkhorn, MB 204-748-7190



For all your printing needs

306-435-2445

rld\_spectator@sasktel.net





BACK ROW, FROM LEFT: Arthur Hong, Torie Wotton, Dahlia Bagley, Rachel Brookes, Sarah Turnbull, BAUN ROW, FROM LEFT: ATRIUF nong, tone wotton, Dahila bagiey, hachel brookes, Saran lumbuli, Savana Sandstorm, Janessa Sandstorm, Mikki van den Heuvel (coach), Sandra Brookes, MIDDLE ROW, FROM LEFT: Ellie Jebb, Marissa Emerick, Ava Evans, Ada Chartier, Laura Brookes, Leah van den Heuvel, Cailin Tellier, Jesslyn Turnbull, Kalina Emerick, Joannel Han. FRONT ROW, FROM LEFT: Kyler Bray, Landen Hohmann, Samantha Corr, Andi Chartier, Keira Bell MISSING: Shelley Bonchuk (coach behind camera), Gabrielle Fouillard, Jael Simard, Austin Cottingham, Kali Howe, Shantelle Fulham, Olivia Koroscil, Alice Han, Charlotte Little, Joelle Little



BACK ROW, FROM LEFT: Chris Light (assistant Coach), Jermey Krainyk