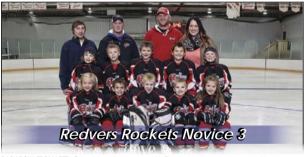

BACK ROW, FROM LEFT: Chris Light (assistant Coach), Brian Lenouail (coach), Brad Naviaux (assistant manager), Alician Stewart (manager), MIDDLE ROW, FROM LEFT: Cydney Stewart, Draven Naviaux, Dylan Matthewson, Donavon Pigeau, Brooklyn Light, Mathias LeNouail.

FRONT ROW, FROM LEFT: Keagan Patton, Chloe Frecon, Cole Green, Hugo LeNouail, Shane Sanborn.

BACK ROW, FROM LEFT: Rob Henderson (coach), Aurel Poirier (assistant coach), Tara Henderson (manager). MISSING: Chad George (assistant coach).
MIDDLE ROW, FROM LEFT: Vincent LeNouali, Jacob Dumaine, Sawyer chicoine, Jordyn Kerntopf,
Minty James, Kaylee Ohnander, Declyn Henderson, Taylor Martin.
FRONT ROW, FROM LEFT: Donavyn Fortin, Sam George, Jason Poirier, Jaycee Gervais,