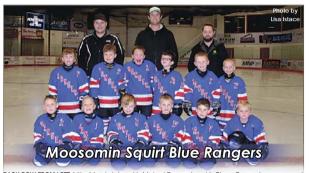

BACK ROW FROM LEFT: Ryan May, Ross Easton, Bryn Crump.
MIDDLE ROW FROM LEFT: Cash May, Tyson Hardy, Cohen Easton, Keegan Park.
FRONT ROW FROM LEFT: Rhett Nosterud, Shane Crump, Brett Bochek.



BACK ROW FROM LEFT: Chris Geiger (coach), Andrew Stacey (coach).
MIDDLE ROW FROM LEFT: Blake Bruce, Cohen Haines, Cameron Schoonbaert, Kohl Stephen, Alysa Geiger, Ella Newton.

FRONT ROW FROM LETT: Zavery Hollingshead, Dane Thorn, Blake Young, Kendry Lewis, Austin Stacey.



BACK ROW FROM LEFT: Mike Matichuk (coach), Michael Bratton (coach), Shaun Setrum (team manager)
MIDDLE ROW FROM LEFT: Cooper Bratton, Zane Jacobs, Rudy Martens, Aulie Skulmoski, Rowan Leeds,

FRONT ROW FROM LEFT: Maddex Setrum. Graeme Veitch. Brayden Davidson. Donovan Matichuk.



FRONT ROW: Ty Nagy

MIDDLE ROW, FROM LEFT: Kaynen Newton, Burke Lewis, Drew Leeds, Levi Jamieson, Brennan Powell.

BACK ROW FROM LEFT: Langdon Dolman, Cassia Gagnon, Kale Holmstrom, Porter Skulmoski,
Rory Poole. COACHES: Kyle Nagy (manager), Darcy Jaimeson (coach) MISSING: Robin Poole (coach)



FRONT ROW FROM LEFT: Lincoln Norman, Ethan Fath, Logan Bruce, Ward Brown, Matt MacDonald,

RACK ROW FROM LEFT: Darryl Locke (coach), Zayn Leslie, Mark Garbutt, TJ Schenn, Tayson Cherry, Rooen Locke, Adam Brown (assistan