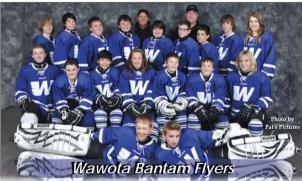

MIDDLE ROW, FROM LEFT: Beau Helmeczi, Riley Stradeski, Ava Metzger, Nolan Wiens Colby Cuddington, Tyler Thompson, Wyatt Nixon

FRONT ROW, FROM LEFT: Marshall Light, Ethan Taylor, Wesley Smith, Aidan Rieger, Conor Fath,

Ashtyn Shields, Michael Romanchook

BACK ROW FROM LEFT: Murray Gray (coach), Colin Lawrence, Tyson Praski, Monty Driver, Jake Poole, Nigel Metzger, Blake Rasmuson, Dwight Rasmuson, Perry Rasmuson (coach), Blake Gray, Devon Jamieson (coach)

Garnieson Codarn, FROM FROM LEFT: Cheyenne Jamieson, Jaridan Cherry, Zane Hein, Dayton Black Thorn, Brayden Sweet, Dawson Gibson, Declan McCormac, Philip Fath, Tyler Praski

BACK ROW FROM LEFT: Neil McMullen (coach), David Griemann (coach), Sydney Schenn, Hannah Sweet, Brockhow Frow Let: New Involvalment Coacid.) 20 Journal of Manifest Coacid. New York Chelsea Minty, Kaymenn Fawcett, Cassidy Griemann, Emily Ireland, Emily Taylor, Bobbie Joe Briggs, Emma Hayden, Katherine Dixon, Troy Adams (coach), Jeff Cole (coach), Teddi Taylor (manager).