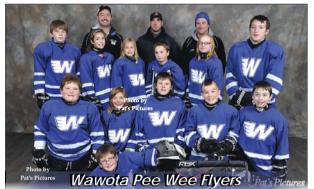

MOOSOMIN, SK

FRONT ROW FROM LEFT: Carter Lawrence, Ryder Miller, Wyatt Fisk, Ashton Bender, Eric Fisher,

Ashley Bochek, Kapaya Chilufya.

MIDDLE ROW FROM LEFF: Jayden Geiger, Keaton Ireland, Denham Leeds, Alainna Brown,
Alyssa Rasmuson, Davis Ireland, Darbi Poole.

BACK ROW FROM LEFF: Joe Ireland (coach), Paul Fisher (assistant coach), Dave Ireland (assistant coach).

COACHES BACK ROW, FROM LEFT: Dennis Helmeczi (assistant coach), Greg Light (assistant), Jason Fath (coach), Jason Wiens (coach), Fraser Bailey, Dave Shields