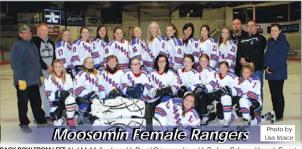

Garnieson Codarn, FROM FROM LEFT: Cheyenne Jamieson, Jaridan Cherry, Zane Hein, Dayton Black Thorn, Brayden Sweet, Dawson Gibson, Declan McCormac, Philip Fath, Tyler Praski

BACK ROW FROM LEFT: Neil McMullen (coach), David Griemann (coach), Sydney Schenn, Hannah Sweet, Brockhow Frow Let: New Involvalment Coacid.) 20 Journal of Manifest Coacid. New York Chelsea Minty, Kaymenn Fawcett, Cassidy Griemann, Emily Ireland, Emily Taylor, Bobbie Joe Briggs, Emma Hayden, Katherine Dixon, Troy Adams (coach), Jeff Cole (coach), Teddi Taylor (manager).

MIDDLE ROW FROM LEFT: Julia Ulrich, Kaitlyn Garvey, Andrea Ulrich, Alexxa Cole, Montana McMullen, Nicole Taylor, Taryn Haubrich, Cloe McDonald, Jessica Light.

FRONT ROW: Kaili Adams MISSING: Maddy Griemann, McKenzie Stowe, Lynice Holstrom, Ashley Light.