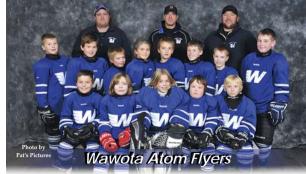

FRONT ROW FROM LEFT: Maddex Setrum. Graeme Veitch. Brayden Davidson. Donovan Matichuk.

FRONT ROW: Ty Nagy

MIDDLE ROW, FROM LEFT: Kaynen Newton, Burke Lewis, Drew Leeds, Levi Jamieson, Brennan Powell.

BACK ROW FROM LEFT: Langdon Dolman, Cassia Gagnon, Kale Holmstrom, Porter Skulmoski,
Rory Poole. COACHES: Kyle Nagy (manager), Darcy Jaimeson (coach) MISSING: Robin Poole (coach)

FRONT ROW FROM LEFT: Lincoln Norman, Ethan Fath, Logan Bruce, Ward Brown, Matt MacDonald,

RACK ROW FROM LEFT: Darryl Locke (coach), Zayn Leslie, Mark Garbutt, TJ Schenn, Tayson Cherry, Rooen Locke, Adam Brown (assistant coach) MISSING: Dan MacDonald (coach).