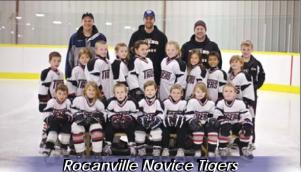

The Rocanville Novice Tigers play a match against the Whitewood Elks novice team

Cayden Dodd hits the puck while goalie Rylee Bunz watches during a Rangers Bantam game in Moosomin.