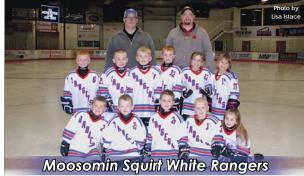

BACK ROW FROM LEFT: Ryan May, Ross Easton, Bryn Crump.
MIDDLE ROW FROM LEFT: Cash May, Tyson Hardy, Cohen Easton, Keegan Park.
FRONT ROW FROM LEFT: Rhett Nosterud, Shane Crump, Brett Bochek.



BACK ROW FROM LEFT: Chris Geiger (coach), Andrew Stacey (coach).
MIDDLE ROW FROM LEFT: Blake Bruce, Cohen Haines, Cameron Schoonbaert, Kohl Stephen, Alysa Geiger, Ella Newton.

FRONT ROW FROM LETT: Zavery Hollingshead, Dane Thorn, Blake Young, Kendry Lewis, Austin Stacey.



BACK ROW FROM LEFT: Mike Matichuk (coach), Michael Bratton (coach), Shaun Setrum (team manager)
MIDDLE ROW FROM LEFT: Cooper Bratton, Zane Jacobs, Rudy Martens, Aulie Skulmoski, Rowan Leeds,

FRONT ROW FROM LEFT: Maddex Setrum. Graeme Veitch. Brayden Davidson. Donovan Matichuk.



FRONT ROW: Ty Nagy

MIDDLE ROW, FROM LEFT: Kaynen Newton, Burke Lewis, Drew Leeds, Levi Jamieson, Brennan Powell.

BACK ROW FROM LEFT: Langdon Dolman, Cassia Gagnon, Kale Holmstrom, Porter Skulmoski,
Rory Poole. COACHES: Kyle Nagy (manager)