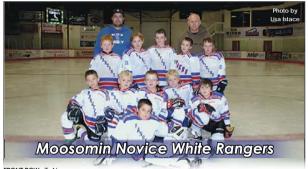

BACK ROW FROM LEFT: Ryan May, Ross Easton, Bryn Crump.
MIDDLE ROW FROM LEFT: Cash May, Tyson Hardy, Cohen Easton, Keegan Park.
FRONT ROW FROM LEFT: Rhett Nosterud, Shane Crump, Brett Bochek.

BACK ROW FROM LEFT: Chris Geiger (coach), Andrew Stacey (coach).
MIDDLE ROW FROM LEFT: Blake Bruce, Cohen Haines, Cameron Schoonbaert, Kohl Stephen, Alysa Geiger, Ella Newton.

FRONT ROW FROM LETT: Zavery Hollingshead, Dane Thorn, Blake Young, Kendry Lewis, Austin Stacey.

BACK ROW FROM LEFT: Mike Matichuk (coach), Michael Bratton (coach), Shaun Setrum (team manager)
MIDDLE ROW FROM LEFT: Cooper Bratton, Zane Jacobs, Rudy Martens, Aulie Skulmoski, Rowan Leeds,