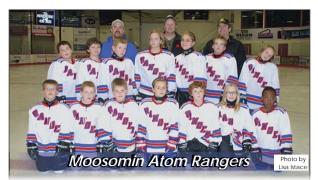

BACK ROW FROM LEFT: Ryan May, Ross Easton, Bryn Crump.
MIDDLE ROW FROM LEFT: Cash May, Tyson Hardy, Cohen Easton, Keegan Park.
FRONT ROW FROM LEFT: Rhett Nosterud, Shane Crump, Brett Bochek.

BACK ROW FROM LEFT: Chris Geiger (coach), Andrew Stacey (coach).
MIDDLE ROW FROM LEFT: Blake Bruce, Cohen Haines, Cameron Schoonbaert, Kohl Stephen, Alysa Geiger, Ella Newton.

FRONT ROW FROM LETT: Zavery Hollingshead, Dane Thorn, Blake Young, Kendry Lewis, Austin Stacey.

BACK ROW FROM LEFT: Mike Matichuk (coach), Michael Bratton (coach), Shaun Setrum (team manager)
MIDDLE ROW FROM LEFT: Cooper Bratton, Zane Jacobs, Rudy Martens, Aulie Skulmoski, Rowan Leeds,