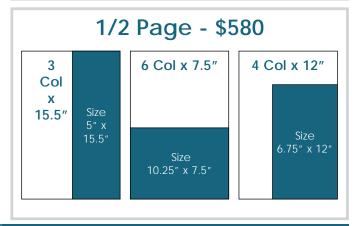

1/8 Page \$150

1/8 Page

Size 3.375" x 2.25" 1/4 Page \$260

Size

3.375"

x 4.7"

1/3 Page \$370

1/3 Page

Size
3.375"
x 7.125"

1/3 Page

Size 6.8" x 3.5"

1/2 Page \$480

1/2 Page

Size 6.8" x 4.7" 1/2 Page Size 3.375" x 9.5" Full Page \$590

6.8" x 9.5"

Two Pages \$1000

Size 15.4" x 9.5"

Color Charge

\$110

Summer Tourist Guide Scheduled Publication Date: May 17, 2021 Winter Fun Guide

Scheduled Publication Date: November 1, 2021

The Market Analyzer is a national web-based geographic information system created for Canada's community newspapers. This technology provides a powerful tool for media planners and researchers to link circulation and penetration data with a comprehensive range of consumer, socio-economic and readership data. The Market Analyzer taps into the most current Statistics Canada and Generation 5 databases. With over 5,000 fields of information available, this tool plays a key role in building successful advertising plans.