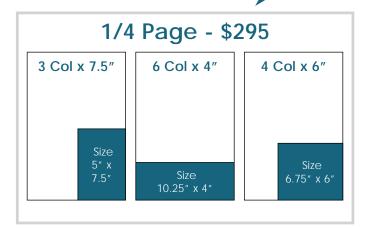

ership of radio stations. The audited circulation figures show that the World-Spectator continues to grow, reaching over 12,000 people each week.

### Invest in your community

The World-Spectator and Plain and Valley provide news coverage for a wide area, and support a large number of community initiatives. The World-Spectator sponsors the annual Christmas Giveaway designed to increase local shopping. We provide thousands of dollars of cost-free promotion for community fundraising events. We are able to promote our area because of the support of our advertisers, for which we are always grateful.



### **Display Rate:**

\$17.50/Col. Inch

### **Color Charge:**

\$120 Extra

### **Advertising Deadline:**

Thursday at Noon for following Monday publication

# Spectator Advertising Rates









Full Page - \$725 Size: 10.25" x 15.5" Two Pages - \$1300 Size: 21" x 15.5"

### Classified Rates - Based on 25 Word Minimum

One Week - \$11.00 44¢ per word

Two Weeks - \$18.00 \$9.00 per week • 36¢ per word Three Weeks - \$24.00

\$8.00 per week • 32¢ per word

Four Weeks - \$28.00

\$7.00 per week • 28¢ per word

### Plain & Valley Advertising Rates

### Display Rate: \$20.00/Col. Inch Color Charge: \$120 Extra











Full Page - \$795 Size: 10.25" x 15.5 Two Pages - \$1400 Size: 21" x 15.5

### **2021 Distribution Dates**

January 15, 2021 Deadline: January 6, 2021

February 12, 2021 Deadline: February 3, 2021

March 12, 2021 Deadline: March 3, 2021 **April 16, 2021** Deadline: April 7, 2021

May 14, 2021 Deadline: May 5, 2021

**June 11, 2021** Deadline: June 2, 2021

**Jul