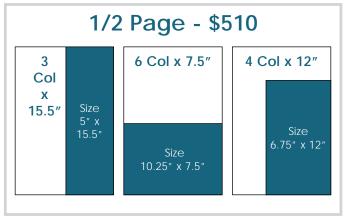

### Plain & Valley Advertising Rates

### Display Rate: \$20.00/Col. Inch Color Charge: \$120 Extra

Full Page - \$795 Size: 10.25" x 15.5 Two Pages - \$1400 Size: 21" x 15.5