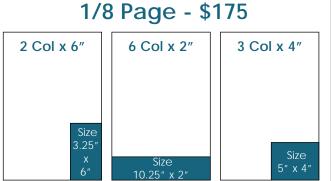

enership of radio stations. The audited circulation figures show that the World-Spectator continues to grow, reaching over 12,000 people each week.

### Invest in your community

The World-Spectator and Plain and Valley provide news coverage for a wide area, and support a large number of community initiatives. The World-Spectator sponsors the annual Christmas Giveaway designed to increase local shopping. We provide thousands of dollars of cost-free promotion for community fundraising events. We are able to promote our area because of the support of our advertisers, for which we are always grateful.



### **Display Rate:**

\$17.50/Col. Inch

### **Color Charge:**

\$120 Extra

### **Advertising Deadline:**

Thursday at Noon for following Monday publication

# Spectator Advertising Rates









Full Page - \$725 Size: 10.25" x 15.5" Two Pages - \$1300 Size: 21" x 15.5"

### Classified Rates - Based on 25 Word Minimum

One Week - \$11.00 44¢ per word

Two Weeks - \$18.00 \$9.00 per week • 36¢ per word Three Weeks - \$24.00

\$8.00 per week • 32¢ per word

Four Weeks - \$28.00

\$7.00 per week • 28¢ per word

### Plain & Valley Advertising Rates

### Display Rate: \$20.00/Col. Inch Color Charge: \$120 Extra











Full Page - \$795 Size: 10.25" x 15.5 Two Pages - \$1400 Size: 21" x 15.5

### **2021 Distribution Dates**

January 15, 2021 Deadline: January 6, 2021

February 12, 2021 Deadline: February 3, 2021

March 12, 2021 Deadline: March 3, 2021 **April 16, 2021** Deadline: April 7, 2021

May 14, 2021 Deadline: May 5, 2021

**June 11, 2021** Deadline: June 2, 2021

**J