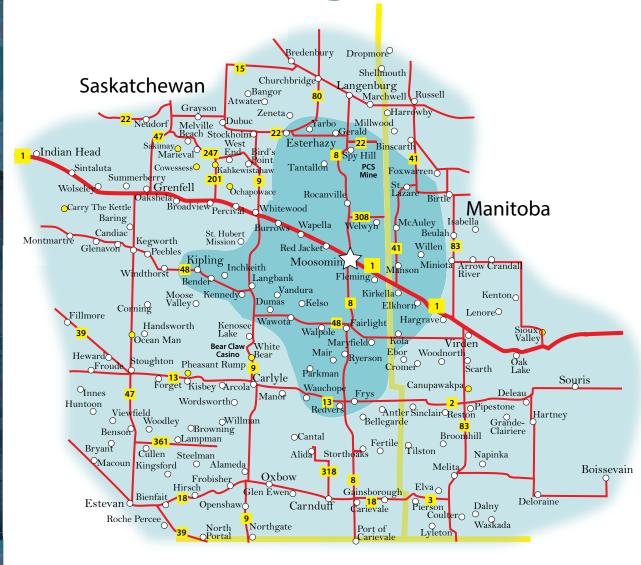

The World-Spectator has the local area covered, and our regional publication, Plain and Valley, provides total market coverage over an area from Indian Head and Montmartre in the west to Oak Lake in the east, and from the U.S. borders south to communities along the Yellowhead Highway north. It is distributed through Canada Post to 28,000 mailboxes throughout the region, an area covered by no other publication.

#### The only media that covers the whole market area

The World-Spectator covers the whole area, from the young to the old, farmers to business owners, from Esterhazy, Tantallon and Spy Hill to Redvers, Maryfield and Wawota; from Kennedy and Langbank to Elkhorn and St. Lazare. No radio station or any other media can reach all these people. The Combase media study found only 44 per cent of people in the area listened to any local commercial radio station, and those were divided among 14 different stations. Plain and Valley covers an even larger area including communities from Alameda to Yarbo, from Binscarth to Wascada, from Bienfait to Russell. No other publication covers the area Plain and Valley covers.

# Plain & Valley Distribution Area

| Saskatchewan         Alameda       192         Alida       158         Antler       70         Arcola       301         Bellegarde       33         Benson       61         Bienfait       385         Bredenbury       242         Broadview       650         Candiac       50         Carievale       200         Carnduff       334         Carlyle       885         Churchbridge       250         Corning       61         Cowesses       200         Creelman       110         Esterhazy       1658         Estevan       270 | Fillmore       120         Fleming       54         Forget       33         Frobisher       104         Grayson       180         Gainsborough       233         Gerald       105         Glen Ewen       .95         Glenavon       177         Grenfell       .754         Heward       37         Indian Head       .749         Kenosee Lake       140         Kelso       .28         Kipling       .683         Kisbey       .86         Kennedy       .173         Lampman       .476         Langbank       .107         Langenburg       .722         Marchwell       .52 | Maryfield       286         Montmartre       340         Moosomin       1500         Oxbow       599         Parkman       15         Peebles       19         Redvers       570         Rocanville       517         Spy Hill       150         Steelman       23         Stoughton       358         Stockholm       236         Storthoaks       74         Tantallon       81         Wapella       235         Wauchope       22         Wawota       451         Welwyn       80         Whitewood       723         Windthorst       182         Wolseley       419 |
|----------------------------------------------------------------------------------------------------------------------------------------------------------------------------------------------------------------------------------------------------------------------------------------------------------------------------------------------------------------------------------------------------------------------------------------------------------------------------------------------------------------------------------------|------------------------------------------------------------------------------------------------------------------------------------------------------------------------------------------------------------------------------------------------------------------------------------------------------------------------------------------------------------------------------------------------------------------------------------------------------------------------------------------------------------------------------------------------------------------------------------|----------------------------------------------------------------------------------------------------------------------------------------------------------------------------------------------------------------------------------------------------------------------------------------------------------------------------------------------------------------------------------------------------------------------------------------------------------------------------------------------------------------------------------------------------------------------------|
| Estevan                                                                                                                                                                                                                                                                                                                                                                                                                                                                                                                                | Manor191                                                                                                                                                                                                                                                                                                                                                                                                                                                                                                                                                                           | Yarbo60                                                                                                                                                                                                                                                                                                                                                                                                                                                                                                                                                                    |
| Manitoba         Binscarth       300         Birtle       425         Beulah       100                                                                                                                                                                                                                                                                                                                                                                                                                                                 | Goodlands       48         Hartney       387         Kirkella       21         Kola       77         Lyleton       37                                                                                                                                                                                                                                                                                                                                                                                                                                                              | Pierson       210         Pipestone       198         Reston       318         Russell       325         Sinclair       81         Souris       1140                                                                                                                                                                                                                                                                                                                                                                                                                       |
| Boissevain       1155         Cromer       .68         Deloraine       .724         Elkhorn       .350         Foxwarren       .137                                                                                                                                                                                                                                                                                                                                                                                                    | McAuley       123         Manson       32         Melita       650         Medora       55         Miniota       194         Oak Lake       262                                                                                                                                                                                                                                                                                                                                                                                                                                    | Souris       1140         St. Lazare       190         Tilston       90         Virden       1600         Waskada       100                                                                                                                                                                                                                                                                                                                                                                                                                                                |