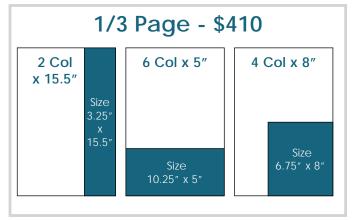

### Plain & Valley Advertising Rates

### Display Rate: \$20.00/Col. Inch Color Charge: \$120 Extra

Full Page - \$795 Size: 10.25" x 15.5 Two Pages - \$1400 Size: 21" x 15.5