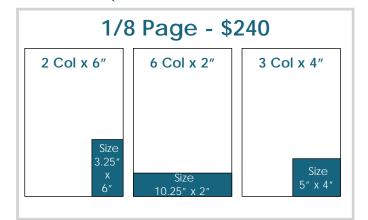

### Plain & Valley Advertising Rates

### Display Rate: \$20.00/Col. Inch Color Charge: \$120 Extra

Full Page - \$795 Size: 10.25" x 15.5 Two Pages - \$1400 Size: 21" x 15.5