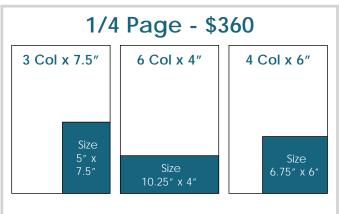

1/8 Page \$150

1/8 Page

Size 3.375" x 2.25" 1/4 Page \$260

Size

3.375"

x 4.7"

1/3 Page \$370

1/3 Page

Size
3.375"
x 7.125"

1/3 Page

Size 6.8" x 3.5"

1/2 Page \$480

1/2 Page

Size 6.8" x 4.7" 1/2 Page Size 3.375" x 9.5" Full Page \$590

6.8" x 9.5"

Two Pages \$1000