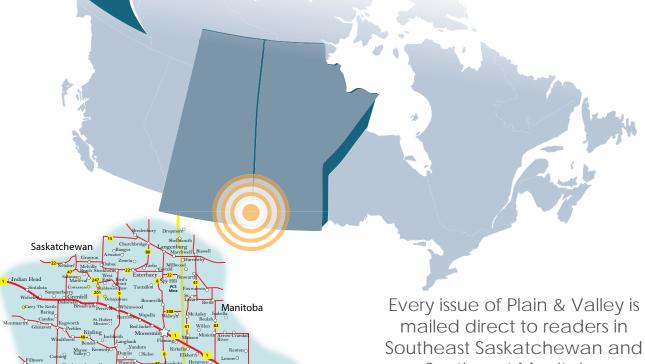

The World-Spectator has the local area covered, and our regional publication, Plain and Valley, provides total market coverage over an area from Indian Head and Montmartre in the west to Oak Lake in the east, and from the U.S. borders south to communities along the Yellowhead Highway north. It is distributed through Canada Post to 28,000 mailboxes throughout the region, an area covered by no other publication.

#### The only media that covers the whole market area

The World-Spectator covers the whole area, from the young to the old, farmers to business owners, from Esterhazy, Tantallon and Spy Hill to Redvers, Maryfield and Wawota; from Kennedy and Langbank to Elkhorn and St. Lazare. No radio station or any other media can reach all these people. The Combase media study found only 44 per cent of people in the area listened to any local commercial radio station, and those were divided among 14 different stations. Plain and Valley covers an even larger area including communities from Alameda to Yarbo, from Binscarth to Wascada, from Bienfait to Russell. No other publication covers the area Plain and Valley covers.

### Covering Southeast Saskatchewan and Southwest Manitoba

# Plain & Valley Distribution Area

| Saskatchewan         Alameda       192         Alida       158         Antler       70         Arcola       301         Bellegarde       33         Benson       61         Bienfait       385         Bredenbury       242         Broadview       650         Candiac       50         Carievale       200         Carnduff       334         Carlyle       885         Churchbridge       250         Corning       61         Cowesses       200         Creelman       110         Esterhazy       1658         Estevan       270 | Fillmore       120         Fleming       54         Forget       33         Frobisher       104         Grayson       180         Gainsborough       233         Gerald       105         Glen Ewen       .95         Glenavon       177         Grenfell       .754         Heward       37         Indian Head       .749         Kenosee Lake       140         Kelso       .28         Kipling       .683         Kisbey       .86         Kennedy       .173         Lampman       .476         Langbank       .107         Langenburg       .722         Marchwell       .52 | Maryfield       286         Montmartre       340         Moosomin       1500         Oxbow       599         Parkman       15         Peebles       19         Redvers       570         Rocanville       517         Spy Hill       150         Steelman       23         Stoughton       358         Stockholm       236         Storthoaks       74         Tantallon       81         Wapella       235         Wauchope       22         Wawota       451         Welwyn       80         Whitewood       723         Windthorst       182         Wolseley       419 |
|----------------------------------------------------------------------------------------------------------------------------------------------------------------------------------------------------------------------------------------------------------------------------------------------------------------------------------------------------------------------------------------------------------------------------------------------------------------------------------------------------------------------------------------|------------------------------------------------------------------------------------------------------------------------------------------------------------------------------------------------------------------------------------------------------------------------------------------------------------------------------------------------------------------------------------------------------------------------------------------------------------------------------------------------------------------------------------------------------------------------------------|----------------------------------------------------------------------------------------------------------------------------------------------------------------------------------------------------------------------------------------------------------------------------------------------------------------------------------------------------------------------------------------------------------------------------------------------------------------------------------------------------------------------------------------------------------------------------|
| Estevan                                                                                                                                                                                                                                                                                                                                                                                                                                                                                                                                | Manor191                                                                                                                                                                                                                                                                                                                                                                                                                                                                                                                                                                           | Yarbo60                                                                                                                                                                                                                                                                                                                                                                                                                                                                                                                                                                    |
| Manitoba         Binscarth       300         Birtle       425         Beulah       100                                                                                                                                                                                                                                                                                                                                                                                                                                                 | Goodlands       48         Hartney       387         Kirkella       21         Kola       77         Lyleton       37                                                                                                                                                                                                                                                                                                                                                                                                                                                              | Pierson       210         Pipestone       198         Reston       318         Russell       325         Sinclair       81         Souris       1140                                                                                                                                                                                                                                                                                                                                                                                                                       |
| Boissevain       1155         Cromer       .68         Deloraine       .724         Elkhorn       .350         Foxwarren       .137                                                                                                                                                                                                                                                                                                                                                                                                    | McAuley       123         Manson       32         Melita       650         Medora       55         Miniota       194         Oak Lake       262                                                                                                                                                                                                                                                                                                                                                                                                                                    | Souris       1140         St. Lazare       190         Tilston       90         Virden       1600         Waskada       100                                                                                                                                                                                                                                                                                                                                                                                                                                                |