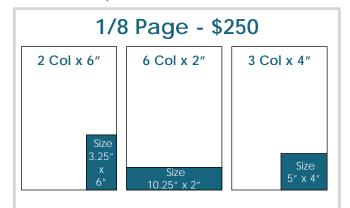

ur area because of the support of our advertisers, for which we are always grateful.



### **Display Rate:**

\$18.00/Col. Inch

### **Color Charge:**

\$120 Extra

### **Advertising Deadline:**

Thursday at Noon for following Monday publication

### **Spectator** Advertising Rates





### 1/4 Page - \$305



### 1/3 Page - \$425



### 1/2 Page - \$525



Full Page - \$735

Size: 10.25" x 15.5"

Two Pages - \$1300

Size: 21" x 15.5"

#### Classified Rates - Based on 25 Word Minimum

One Week - \$12.00 48¢ per word

Two Weeks - \$20.00 \$10.00 per week • 40¢ per word Three Weeks - \$26.25

\$8.75 per week • 35¢ per word

Four Weeks - \$30.00

\$7.50 per week • 30¢ per word

### Plain & Valley **Advertising** Rates

### **Display Rate:** \$20.50/Col. Inch **Color Charge:** \$120 Extra











Full Page - \$810 Size: 10.25" x 15.5

**Two Pages - \$1400** Size: 21" x 15.5

### **2022 Distribution Dates**

January 14, 2022 Deadline: January 5, 2022

February 11, 2022

Deadline: February 2, 2022

March 11, 2022 Deadline: March 2, 2022

April 14, 2022 Deadline: April 5, 2022

May 13, 2022 Deadline: May 4, 2022

June 10, 2022 Deadline: June 1, 2022

July 15, 2022 Deadline: July 6, 2022

August 13, 2022 Deadline: August 3, 2022

September 16, 2022

Deadline: September 7, 2022

October 14, 2022

Deadline: October 5, 2022

November 10, 2022 Deadline: November 1, 2022

December 9, 2022

Deadline: November 30, 2022

### **Covering Southeast** Saskatchewan and **Southwest Manitoba**

### Plain & Valley Distribution Area

| Saskatchewan           Alameda         192           Alida