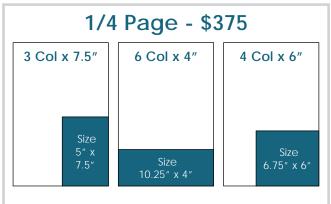

area because of the support of our advertisers, for which we are always grateful.



### **Display Rate:**

\$18.00/Col. Inch

### **Color Charge:**

\$120 Extra

### **Advertising Deadline:**

Thursday at Noon for following Monday publication

### **Spectator** Advertising Rates





### 1/4 Page - \$305



### 1/3 Page - \$425



### 1/2 Page - \$525



Full Page - \$735

Size: 10.25" x 15.5"

Two Pages - \$1300

Size: 21" x 15.5"

#### Classified Rates - Based on 25 Word Minimum

One Week - \$12.00 48¢ per word

Two Weeks - \$20.00 \$10.00 per week • 40¢ per word Three Weeks - \$26.25

\$8.75 per week • 35¢ per word

Four Weeks - \$30.00

\$7.50 per week • 30¢ per word

### Plain & Valley **Advertising** Rates

### **Display Rate:** \$20.50/Col. Inch **Color Charge:** \$120 Extra











Full Page - \$810 Size: 10.25" x 15.5

**Two Pages - \$1400** Size: 21" x 15.5

### **2022 Distribution Dates**

January 14, 2022 Deadline: January 5, 2022

February 11, 2022

Deadline: February 2, 2022

March 11, 2022 Deadline: March 2, 2022

April 14, 2022 Deadline: April 5, 2022

May 13, 2022 Deadline: May 4, 2022

June 10, 2022 Deadline: June 1, 2022

July 15, 2022 Deadline: July 6, 2022

August 13, 2022 Deadline: August 3, 2022

September 16, 2022

Deadline: September 7, 2022

October 14, 2022

Deadline: October 5, 2022

November 10, 2022 Deadline: November 1, 2022

December 9, 2022

Deadline: November 30, 2022

### **Covering Southeast** Saskatchewan and **Southwest Manitoba**

### Plain & Valley Distribution Area

| Saskatchewan           Alameda         192           Alida