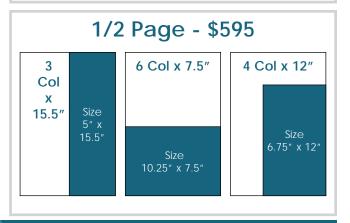

### 1/2 Page - \$525

Full Page - \$735

Size: 10.25" x 15.5"

Two Pages - \$1300

Size: 21" x 15.5"