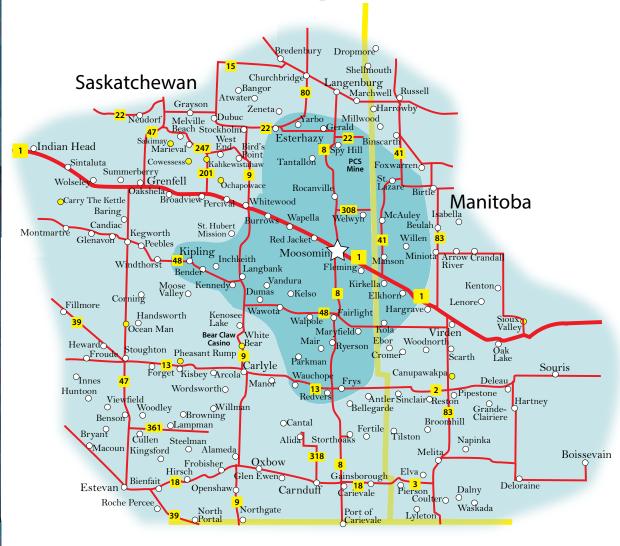

## Coverage Area

### Entire Area Shown:

Plain & Valley Distribution 28,000 Households

### Dark Blue Area:

The World-Spectator Circulation: 5,045 Households

Spectator
Plain & Valley
AG NEWS