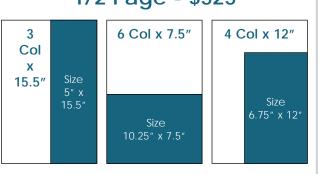

### 1/2 Page - \$525

Full Page - \$735

Size: 10.25" x 15.5"

Two Pages - \$1300

Size: 21" x 15.5"