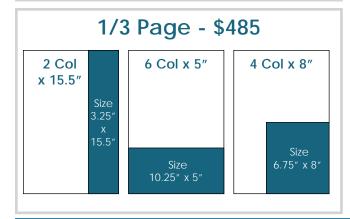

rea because of the support of our advertisers, for which we are always grateful.



### **Display Rate:**

\$18.00/Col. Inch

### **Color Charge:**

\$120 Extra

### **Advertising Deadline:**

Thursday at Noon for following Monday publication

### **Spectator** Advertising Rates





### 1/4 Page - \$305



### 1/3 Page - \$425



### 1/2 Page - \$525



Full Page - \$735

Size: 10.25" x 15.5"

Two Pages - \$1300

Size: 21" x 15.5"

#### Classified Rates - Based on 25 Word Minimum

One Week - \$12.00 48¢ per word

Two Weeks - \$20.00 \$10.00 per week • 40¢ per word Three Weeks - \$26.25

\$8.75 per week • 35¢ per word

Four Weeks - \$30.00

\$7.50 per week • 30¢ per word

### Plain & Valley **Advertising** Rates

### **Display Rate:** \$20.50/Col. Inch **Color Charge:** \$120 Extra











Full Page - \$810 Size: 10.25" x 15.5

**Two Pages - \$1400** Size: 21" x 15.5

### **2022 Distribution Dates**

January 14, 2022 Deadline: January 5, 2022

February 11, 2022

Deadline: February 2, 2022

March 11, 2022 Deadline: March 2, 2022

April 14, 2022 Deadline: April 5, 2022

May 13, 2022 Deadline: May 4, 2022

June 10, 2022 Deadline: June 1, 2022

July 15, 2022 Deadline: July 6, 2022

August 13, 2022 Deadline: August 3, 2022

September 16, 2022

Deadline: September 7, 2022

October 14, 2022

Deadline: October 5, 2022

November 10, 2022 Deadline: November 1, 2022

December 9, 2022

Deadline: November 30, 2022

### **Covering Southeast** Saskatchewan and **Southwest Manitoba**

### Plain & Valley Distribution Area

| Saskatchewan           Alameda         192           Alida