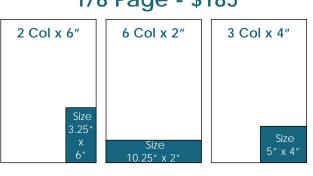

stations. The audited circulation figures show that the World-Spectator continues to grow, reaching over 12,000 people each week.

### Invest in your community

The World-Spectator, Plain and Valley and Ag News provide news coverage for a wide area, and support a large number of community initiatives. The World-Spectator sponsors the annual Christmas Giveaway designed to increase local shopping. We provide thousands of dollars of cost-free promotion for community fundraising events. We are able to promote our area because of the support of our advertisers, for which we are always grateful.



### **Display Rate:**

\$18.00/Col. Inch

### **Color Charge:**

\$120 Extra

### **Advertising Deadline:**

Thursday at Noon for following Monday publication

### **Spectator** Advertising Rates





### 1/4 Page - \$305



### 1/3 Page - \$425



### 1/2 Page - \$525



Full Page - \$735

Size: 10.25" x 15.5"

Two Pages - \$1300

Size: 21" x 15.5"

#### Classified Rates - Based on 25 Word Minimum

One Week - \$12.00 48¢ per word

Two Weeks - \$20.00 \$10.00 per week • 40¢ per word Three Weeks - \$26.25

\$8.75 per week • 35¢ per word

Four Weeks - \$30.00

\$7.50 per week • 30¢ per word

### Plain & Valley **Advertising** Rates

### **Display Rate:** \$20.50/Col. Inch **Color Charge:** \$120 Extra











Full Page - \$810 Size: 10.25" x 15.5

**Two Pages - \$1400** Size: 21" x 15.5

### **2022 Distribution Dates**

January 14, 2022 Deadline: January 5, 2022

February 11, 2022

Deadline: February 2, 2022

March 11, 2022 Deadline: March 2, 2022

April 14, 2022 Deadline: April 5, 2