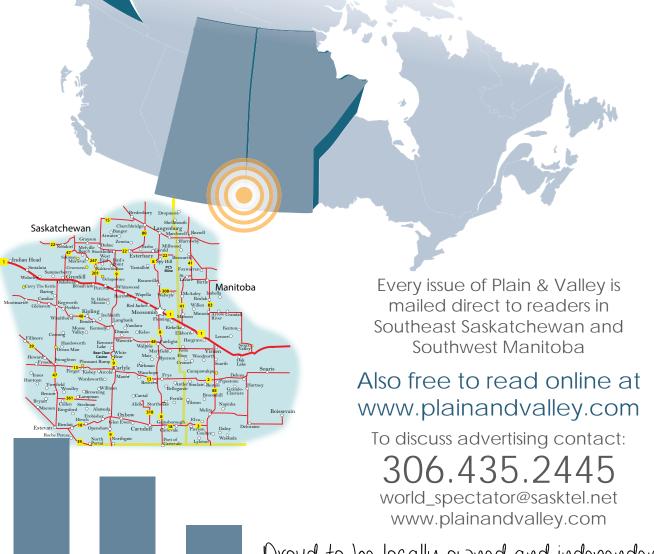

## Coverage Area

### Entire Area Shown:

Plain & Valley Distribution 28,000 Households

### Dark Blue Area:

The World-Spectator Circulation: 5,045 Households

Spectator
Plain & Valley
AG NEWS