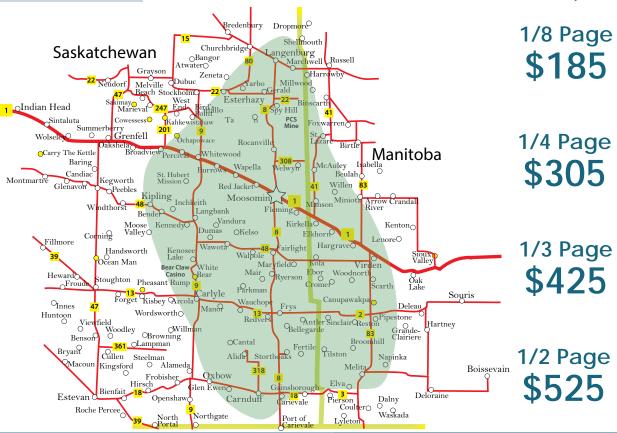

### 1/4 Page - \$305

### 1/3 Page - \$425

### 1/2 Page - \$525

Full Page - \$735

Size: 10.25" x 15.5"

Two Pages - \$1300

Size: 21" x 15.5"