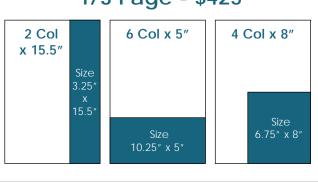

that the World-Spectator continues to grow, reaching over 12,000 people each week.

### Invest in your community

The World-Spectator, Plain and Valley and Ag News provide news coverage for a wide area, and support a large number of community initiatives. The World-Spectator sponsors the annual Christmas Giveaway designed to increase local shopping. We provide thousands of dollars of cost-free promotion for community fundraising events. We are able to promote our area because of the support of our advertisers, for which we are always grateful.



### **Display Rate:**

\$18.00/Col. Inch

### **Color Charge:**

\$120 Extra

### **Advertising Deadline:**

Thursday at Noon for following Monday publication

### **Spectator** Advertising Rates





### 1/4 Page - \$305



### 1/3 Page - \$425



### 1/2 Page - \$525



Full Page - \$735

Size: 10.25" x 15.5"

Two Pages - \$1300

Size: 21" x 15.5"

#### Classified Rates - Based on 25 Word Minimum

One Week - \$12.00 48¢ per word

Two Weeks - \$20.00 \$10.00 per week • 40¢ per word Three Weeks - \$26.25

\$8.75 per week • 35¢ per word

Four Weeks - \$30.00

\$7.50 per week • 30¢ per word

### Plain & Valley **Advertising** Rates

### **Display Rate:** \$20.50/Col. Inch **Color Charge:** \$120 Extra











Full Page - \$810 Size: 10.25" x 15.5

**Two Pages - \$1400** Size: 21" x 15.5

### **2022 Distribution Dates**

January 14, 2022 Deadline: January 5, 2022

February 11, 2022

Deadline: February 2, 2022

March 11, 2022 Deadline: March 2, 2022

April 14, 2022 Deadline: April 5, 2022

May 13, 2022 Deadline: May 4, 2022

June 10