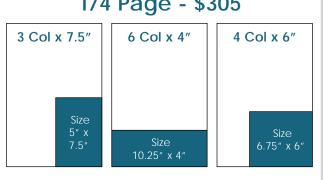

irculation figures show that the World-Spectator continues to grow, reaching over 12,000 people each week.

### Invest in your community

The World-Spectator, Plain and Valley and Ag News provide news coverage for a wide area, and support a large number of community initiatives. The World-Spectator sponsors the annual Christmas Giveaway designed to increase local shopping. We provide thousands of dollars of cost-free promotion for community fundraising events. We are able to promote our area because of the support of our advertisers, for which we are always grateful.



### **Display Rate:**

\$18.00/Col. Inch

### **Color Charge:**

\$120 Extra

### **Advertising Deadline:**

Thursday at Noon for following Monday publication

### **Spectator** Advertising Rates





### 1/4 Page - \$305



### 1/3 Page - \$425



### 1/2 Page - \$525



Full Page - \$735

Size: 10.25" x 15.5"

Two Pages - \$1300

Size: 21" x 15.5"

#### Classified Rates - Based on 25 Word Minimum

One Week - \$12.00 48¢ per word

Two Weeks - \$20.00 \$10.00 per week • 40¢ per word Three Weeks - \$26.25

\$8.75 per week • 35¢ per word

Four Weeks - \$30.00

\$7.50 per week • 30¢ per word

### Plain & Valley **Advertising** Rates

### **Display Rate:** \$20.50/Col. Inch **Color Charge:** \$120 Extra











Full Page - \$810 Size: 10.25" x 15.5

**Two Pages - \$1400** Size: 21" x 15.5

### **2022 Distribution Dates**

January 14, 2022 Deadline: January 5, 2022

February 11, 2022

Deadline: February 2, 2022

March 11, 2022 Deadline: March 2, 2022

April 14, 2022 Deadline: April 5, 2022

May 13, 2022 Deadli